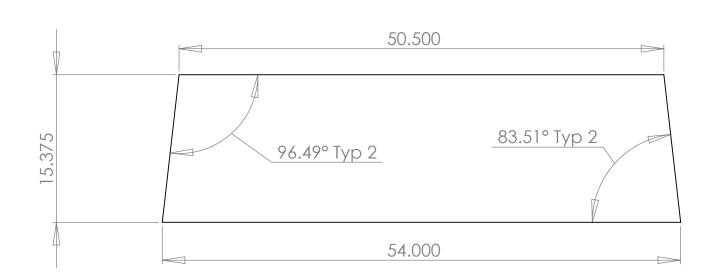

Material: DOT approved Laminated Safety Glass for Windshield Applications

Thickness: 1/4"

5

Note: Chamfer edges and round corners to allow clearance relief for the rubber seal between the glass and the metal frame